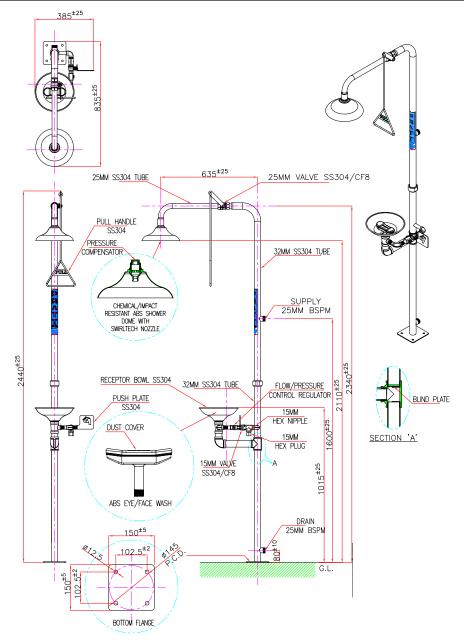

### PRATT COMBINATION SHOWER WITH EYE & FACE WASH WITH BOWL NO FOOT TREADLE

| TECHNICAL INFORMATION                        |                                                                       |  |
|----------------------------------------------|-----------------------------------------------------------------------|--|
| INLET CONNECTION                             | 25mm BSPM                                                             |  |
| WATER SUPPLY-LINE SIZE                       | 25mm *Must be hydraulically sized to meet requirements.               |  |
| OUTLET CONNECTION                            | 25mm BSPM                                                             |  |
| MINIMUM PERFORMANCE REQUIREMENTS             | 210kPa / 30PSI *Caution should be taken when pressure exceeds 550 kPa |  |
| FLOW OUTPUT (AT MIN PERFORMANCE REQUIREMENT) | Shower 80 LPM Eye Wash 15 LPM Eye-Face Wash 30 LPM                    |  |
| WEIGHT(KG)                                   | 18                                                                    |  |
| DIMENSIONS(CM)                               | 122 X 19 X 37                                                         |  |