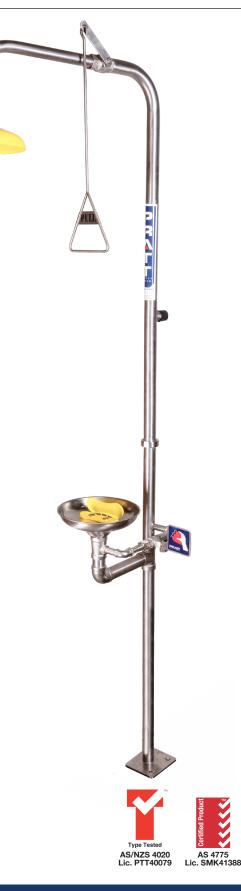

# PRATT COMBINATION SHOWER WITH EYE & FACE WASH WITH BOWL NO FOOT TREADLE

**AEROSTREAM** technology delivers a gentle cascade of soft flow water to flush away any hazardous materials from the eyes and face.

#### FEATURES

- Shower stanchion and fittings are 304SS
- ABS Chemical/Impact Resistant Shower Head
- Stainless Steel Eye Wash Bowl
- Hand Operated via Push Handle and Pull Rod
- ABS Eye/Face Wash Nozzle Assembly

#### COMPLIANCE

All PRATT emergency showers, and eye wash stations are designed and manufactured in an ISO 9001 accredited facility, with full conformance to both AS4775 and ANSI Z358.1 standard.

MANUFACTURED AND STANDARDS MARK™ CERTIFIED TO AS 4775-2007 -EMERGENCY SHOWER AND EYE WASH EQUIPMENT TYPE TESTED TO AS/NZS 4020:2018 -SUITABILITY FOR CONTACT WITH DRINKING WATER