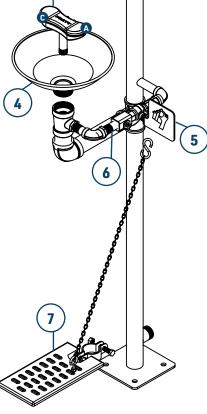

# **SPARE PARTS**

|       |        | The second secon |                   |
|-------|--------|--------------------------------------------------------------------------------------------------------------------------------------------------------------------------------------------------------------------------------------------------------------------------------------------------------------------------------------------------------------------------------------------------------------------------------------------------------------------------------------------------------------------------------------------------------------------------------------------------------------------------------------------------------------------------------------------------------------------------------------------------------------------------------------------------------------------------------------------------------------------------------------------------------------------------------------------------------------------------------------------------------------------------------------------------------------------------------------------------------------------------------------------------------------------------------------------------------------------------------------------------------------------------------------------------------------------------------------------------------------------------------------------------------------------------------------------------------------------------------------------------------------------------------------------------------------------------------------------------------------------------------------------------------------------------------------------------------------------------------------------------------------------------------------------------------------------------------------------------------------------------------------------------------------------------------------------------------------------------------------------------------------------------------------------------------------------------------------------------------------------------------|-------------------|
| 1     | 570027 | PRATT EYE & FACE WASH NOZZLE YELLOW ABS PLASTIC SUITS ALL ELITE EYEWASH                                                                                                                                                                                                                                                                                                                                                                                                                                                                                                                                                                                                                                                                                                                                                                                                                                                                                                                                                                                                                                                                                                                                                                                                                                                                                                                                                                                                                                                                                                                                                                                                                                                                                                                                                                                                                                                                                                                                                                                                                                                        |                   |
| 1A    | 570029 | PRATT DUST CAP ABS PLASTIC TO SUIT EYE & FACE WASH NOZZLE                                                                                                                                                                                                                                                                                                                                                                                                                                                                                                                                                                                                                                                                                                                                                                                                                                                                                                                                                                                                                                                                                                                                                                                                                                                                                                                                                                                                                                                                                                                                                                                                                                                                                                                                                                                                                                                                                                                                                                                                                                                                      |                   |
| 1B    | 570030 | PRATT SS304 SCREWS PACK OF 6 TO SUIT EYE & FACE WASH NOZZLE                                                                                                                                                                                                                                                                                                                                                                                                                                                                                                                                                                                                                                                                                                                                                                                                                                                                                                                                                                                                                                                                                                                                                                                                                                                                                                                                                                                                                                                                                                                                                                                                                                                                                                                                                                                                                                                                                                                                                                                                                                                                    |                   |
| 1C    | 570031 | PRATT AERATOR SUITS ALL EYE & FACE WASH INC. WASHER                                                                                                                                                                                                                                                                                                                                                                                                                                                                                                                                                                                                                                                                                                                                                                                                                                                                                                                                                                                                                                                                                                                                                                                                                                                                                                                                                                                                                                                                                                                                                                                                                                                                                                                                                                                                                                                                                                                                                                                                                                                                            |                   |
| 1D    | 570032 | PRATT 304 STAINLESS STEEL RING SUITS EYE & FACE WASH AERATOR                                                                                                                                                                                                                                                                                                                                                                                                                                                                                                                                                                                                                                                                                                                                                                                                                                                                                                                                                                                                                                                                                                                                                                                                                                                                                                                                                                                                                                                                                                                                                                                                                                                                                                                                                                                                                                                                                                                                                                                                                                                                   |                   |
| 2     | 570003 | PRATT EYEWASH NOZZLE ASSEMBLY S/STEEL WITH RUBBER EYECUP SUITS ALL ELITE EYEWASH                                                                                                                                                                                                                                                                                                                                                                                                                                                                                                                                                                                                                                                                                                                                                                                                                                                                                                                                                                                                                                                                                                                                                                                                                                                                                                                                                                                                                                                                                                                                                                                                                                                                                                                                                                                                                                                                                                                                                                                                                                               |                   |
| 2A 3B | 570018 | PRATT AERATOR SUITS ALL ELITE AND ECONOMY EYEWASH                                                                                                                                                                                                                                                                                                                                                                                                                                                                                                                                                                                                                                                                                                                                                                                                                                                                                                                                                                                                                                                                                                                                                                                                                                                                                                                                                                                                                                                                                                                                                                                                                                                                                                                                                                                                                                                                                                                                                                                                                                                                              |                   |
| 2B    | 570017 | PRATT RUBBER EYEWASH CUP WITH YELLOW DUST CAP SUITS ALL ELITE EYEWASH                                                                                                                                                                                                                                                                                                                                                                                                                                                                                                                                                                                                                                                                                                                                                                                                                                                                                                                                                                                                                                                                                                                                                                                                                                                                                                                                                                                                                                                                                                                                                                                                                                                                                                                                                                                                                                                                                                                                                                                                                                                          |                   |
| 2C    | 570028 | PRATT 304 STAINLESS STEEL RING SUITS EYEWASH AERATOR                                                                                                                                                                                                                                                                                                                                                                                                                                                                                                                                                                                                                                                                                                                                                                                                                                                                                                                                                                                                                                                                                                                                                                                                                                                                                                                                                                                                                                                                                                                                                                                                                                                                                                                                                                                                                                                                                                                                                                                                                                                                           |                   |
| 3     | 570004 | PRATT EYEWASH NOZZLE ASSEMBLY S/STEEL WITH YELLOW DUST CAP SUITS SE693 AND FTL EYEWASH                                                                                                                                                                                                                                                                                                                                                                                                                                                                                                                                                                                                                                                                                                                                                                                                                                                                                                                                                                                                                                                                                                                                                                                                                                                                                                                                                                                                                                                                                                                                                                                                                                                                                                                                                                                                                                                                                                                                                                                                                                         | 6                 |
| 3A    | 570023 | PRATT YELLOW DUST CAPS PLASTIC SUITS SE693 AND FTL EYEWASH                                                                                                                                                                                                                                                                                                                                                                                                                                                                                                                                                                                                                                                                                                                                                                                                                                                                                                                                                                                                                                                                                                                                                                                                                                                                                                                                                                                                                                                                                                                                                                                                                                                                                                                                                                                                                                                                                                                                                                                                                                                                     | <mark>ا</mark> گھ |
| 4     | 570006 | PRATT S/STEEL EYEWASH BOWL SUITS ALL ELITE EYEWASH                                                                                                                                                                                                                                                                                                                                                                                                                                                                                                                                                                                                                                                                                                                                                                                                                                                                                                                                                                                                                                                                                                                                                                                                                                                                                                                                                                                                                                                                                                                                                                                                                                                                                                                                                                                                                                                                                                                                                                                                                                                                             | م<br>م            |
| 5     | 570010 | PRATT S/STEEL PUSH HANDLE FOR 570012 S/STEEL BALL VALVE SUITS ALL ELITE EYEWASH                                                                                                                                                                                                                                                                                                                                                                                                                                                                                                                                                                                                                                                                                                                                                                                                                                                                                                                                                                                                                                                                                                                                                                                                                                                                                                                                                                                                                                                                                                                                                                                                                                                                                                                                                                                                                                                                                                                                                                                                                                                | 8<br>8<br>8       |