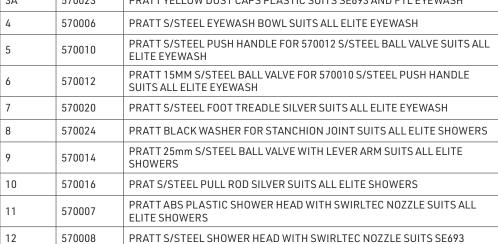

# **SPARE PARTS**

|       |        | The second secon |                   |
|-------|--------|--------------------------------------------------------------------------------------------------------------------------------------------------------------------------------------------------------------------------------------------------------------------------------------------------------------------------------------------------------------------------------------------------------------------------------------------------------------------------------------------------------------------------------------------------------------------------------------------------------------------------------------------------------------------------------------------------------------------------------------------------------------------------------------------------------------------------------------------------------------------------------------------------------------------------------------------------------------------------------------------------------------------------------------------------------------------------------------------------------------------------------------------------------------------------------------------------------------------------------------------------------------------------------------------------------------------------------------------------------------------------------------------------------------------------------------------------------------------------------------------------------------------------------------------------------------------------------------------------------------------------------------------------------------------------------------------------------------------------------------------------------------------------------------------------------------------------------------------------------------------------------------------------------------------------------------------------------------------------------------------------------------------------------------------------------------------------------------------------------------------------------|-------------------|
| 1     | 570027 | PRATT EYE & FACE WASH NOZZLE YELLOW ABS PLASTIC SUITS ALL ELITE EYEWASH                                                                                                                                                                                                                                                                                                                                                                                                                                                                                                                                                                                                                                                                                                                                                                                                                                                                                                                                                                                                                                                                                                                                                                                                                                                                                                                                                                                                                                                                                                                                                                                                                                                                                                                                                                                                                                                                                                                                                                                                                                                        |                   |
| 1A    | 570029 | PRATT DUST CAP ABS PLASTIC TO SUIT EYE & FACE WASH NOZZLE                                                                                                                                                                                                                                                                                                                                                                                                                                                                                                                                                                                                                                                                                                                                                                                                                                                                                                                                                                                                                                                                                                                                                                                                                                                                                                                                                                                                                                                                                                                                                                                                                                                                                                                                                                                                                                                                                                                                                                                                                                                                      |                   |
| 1B    | 570030 | PRATT SS304 SCREWS PACK OF 6 TO SUIT EYE & FACE WASH NOZZLE                                                                                                                                                                                                                                                                                                                                                                                                                                                                                                                                                                                                                                                                                                                                                                                                                                                                                                                                                                                                                                                                                                                                                                                                                                                                                                                                                                                                                                                                                                                                                                                                                                                                                                                                                                                                                                                                                                                                                                                                                                                                    |                   |
| 1C    | 570031 | PRATT AERATOR SUITS ALL EYE & FACE WASH INC. WASHER                                                                                                                                                                                                                                                                                                                                                                                                                                                                                                                                                                                                                                                                                                                                                                                                                                                                                                                                                                                                                                                                                                                                                                                                                                                                                                                                                                                                                                                                                                                                                                                                                                                                                                                                                                                                                                                                                                                                                                                                                                                                            |                   |
| 1D    | 570032 | PRATT 304 STAINLESS STEEL RING SUITS EYE & FACE WASH AERATOR                                                                                                                                                                                                                                                                                                                                                                                                                                                                                                                                                                                                                                                                                                                                                                                                                                                                                                                                                                                                                                                                                                                                                                                                                                                                                                                                                                                                                                                                                                                                                                                                                                                                                                                                                                                                                                                                                                                                                                                                                                                                   |                   |
| 2     | 570003 | PRATT EYEWASH NOZZLE ASSEMBLY S/STEEL WITH RUBBER EYECUP SUITS ALL ELITE EYEWASH                                                                                                                                                                                                                                                                                                                                                                                                                                                                                                                                                                                                                                                                                                                                                                                                                                                                                                                                                                                                                                                                                                                                                                                                                                                                                                                                                                                                                                                                                                                                                                                                                                                                                                                                                                                                                                                                                                                                                                                                                                               |                   |
| 2A 3B | 570018 | PRATT AERATOR SUITS ALL ELITE AND ECONOMY EYEWASH                                                                                                                                                                                                                                                                                                                                                                                                                                                                                                                                                                                                                                                                                                                                                                                                                                                                                                                                                                                                                                                                                                                                                                                                                                                                                                                                                                                                                                                                                                                                                                                                                                                                                                                                                                                                                                                                                                                                                                                                                                                                              |                   |
| 2B    | 570017 | PRATT RUBBER EYEWASH CUP WITH YELLOW DUST CAP SUITS ALL ELITE EYEWASH                                                                                                                                                                                                                                                                                                                                                                                                                                                                                                                                                                                                                                                                                                                                                                                                                                                                                                                                                                                                                                                                                                                                                                                                                                                                                                                                                                                                                                                                                                                                                                                                                                                                                                                                                                                                                                                                                                                                                                                                                                                          |                   |
| 2C    | 570028 | PRATT 304 STAINLESS STEEL RING SUITS EYEWASH AERATOR                                                                                                                                                                                                                                                                                                                                                                                                                                                                                                                                                                                                                                                                                                                                                                                                                                                                                                                                                                                                                                                                                                                                                                                                                                                                                                                                                                                                                                                                                                                                                                                                                                                                                                                                                                                                                                                                                                                                                                                                                                                                           |                   |
| 3     | 570004 | PRATT EYEWASH NOZZLE ASSEMBLY S/STEEL WITH YELLOW DUST CAP SUITS SE693 AND FTL EYEWASH                                                                                                                                                                                                                                                                                                                                                                                                                                                                                                                                                                                                                                                                                                                                                                                                                                                                                                                                                                                                                                                                                                                                                                                                                                                                                                                                                                                                                                                                                                                                                                                                                                                                                                                                                                                                                                                                                                                                                                                                                                         | 6                 |
| 3A    | 570023 | PRATT YELLOW DUST CAPS PLASTIC SUITS SE693 AND FTL EYEWASH                                                                                                                                                                                                                                                                                                                                                                                                                                                                                                                                                                                                                                                                                                                                                                                                                                                                                                                                                                                                                                                                                                                                                                                                                                                                                                                                                                                                                                                                                                                                                                                                                                                                                                                                                                                                                                                                                                                                                                                                                                                                     | <mark>ا</mark> گھ |
| 4     | 570006 | PRATT S/STEEL EYEWASH BOWL SUITS ALL ELITE EYEWASH                                                                                                                                                                                                                                                                                                                                                                                                                                                                                                                                                                                                                                                                                                                                                                                                                                                                                                                                                                                                                                                                                                                                                                                                                                                                                                                                                                                                                                                                                                                                                                                                                                                                                                                                                                                                                                                                                                                                                                                                                                                                             | م<br>م            |
| 5     | 570010 | PRATT S/STEEL PUSH HANDLE FOR 570012 S/STEEL BALL VALVE SUITS ALL ELITE EYEWASH                                                                                                                                                                                                                                                                                                                                                                                                                                                                                                                                                                                                                                                                                                                                                                                                                                                                                                                                                                                                                                                                                                                                                                                                                                                                                                                                                                                                                                                                                                                                                                                                                                                                                                                                                                                                                                                                                                                                                                                                                                                | 8<br>8<br>8       |